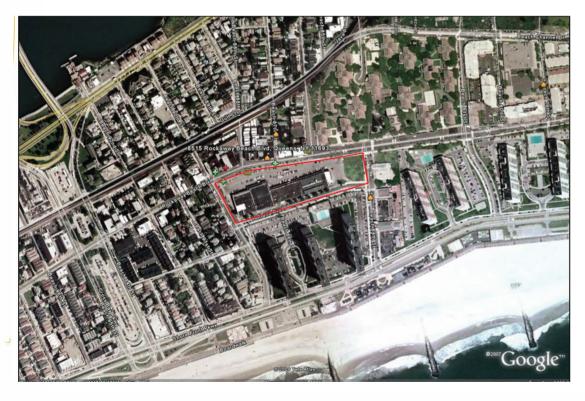

8715 Rockaway Beach Boulevard, Rockaway, NY 11693 (Between Beach 87<sup>th</sup> Street and Beach 88<sup>th</sup> Street)