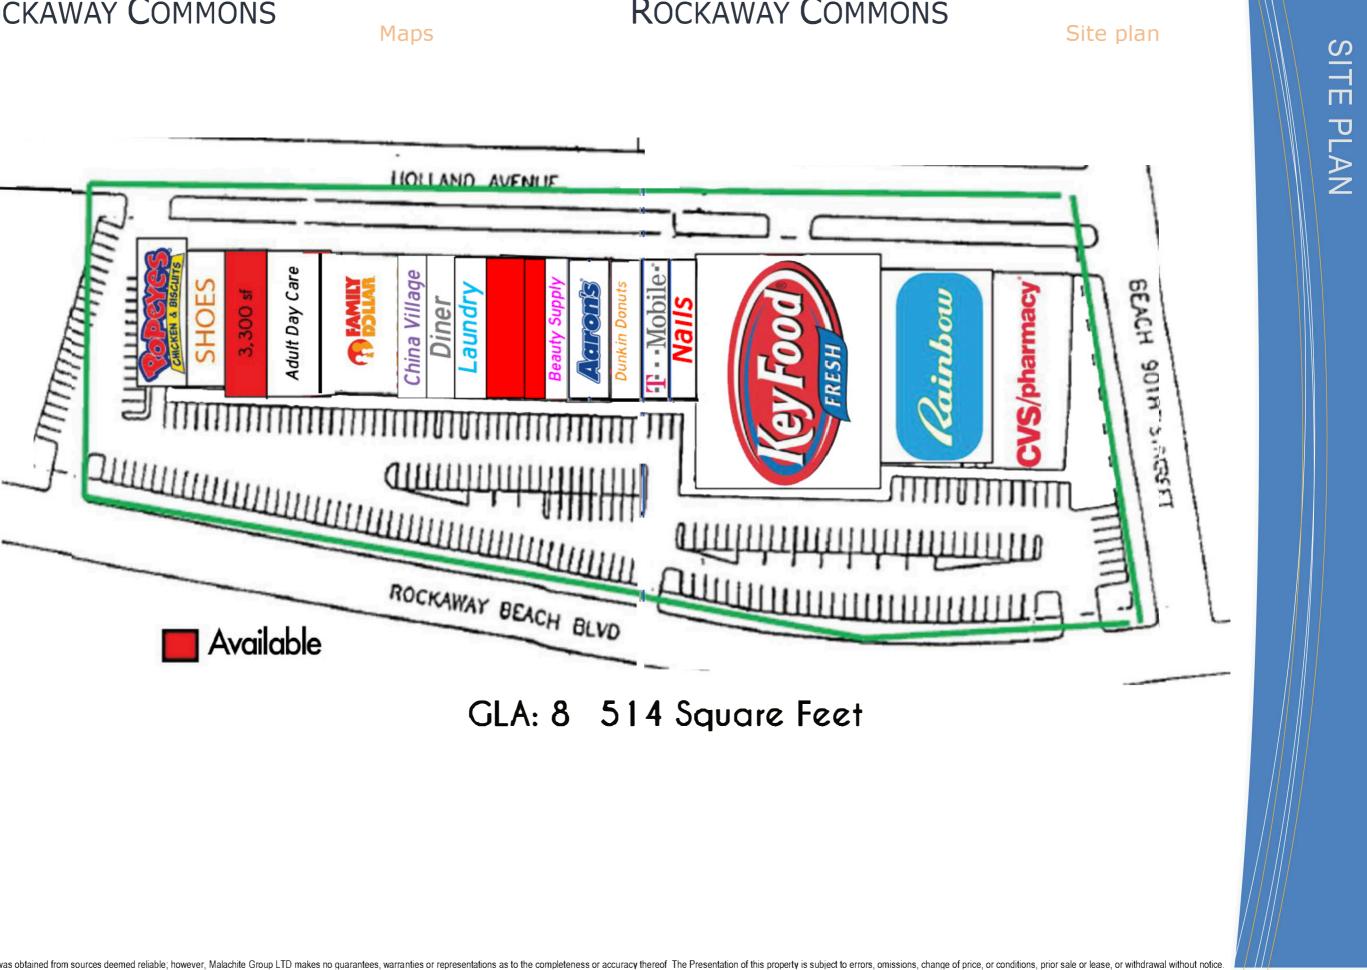

GLA: 86,514 Square Feet

Prime retail opportunity in well-established grocery- and pharmacy-anchored center with a strong mix of service, retail and food businesses. Rockaway Beach Blvd is the main retail road in the Rockaways.

> Central location, minutes to Nassau Expressway and

Anchor tenants include CVS Pharmacy, Key Food Supermarket, Family Dollar, Rainbow stores, Dunkin Donuts

○ From 1,500 – 9,000 sf

48 E Old Country Road, Suite 203 Mineola, New York 11501 Ph: 516-877-1677 / Fx: 516-877-1680 www.malachitegroup.com