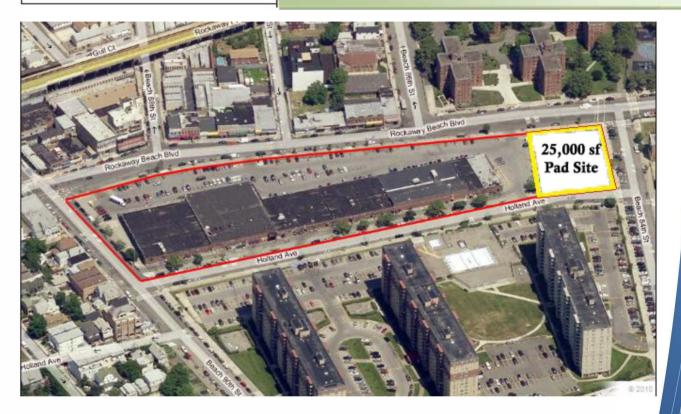

GLA: 86,514 Square Feet

Prime retail opportunity in well-established grocery- and pharmacy-anchored center with a strong mix of service, retail and food businesses. Rockaway Beach Blvd is the main retail road in the Rockaways.